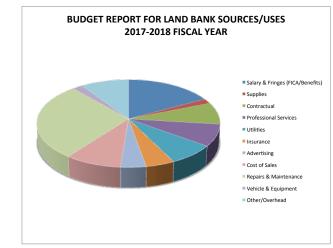

15.30%

FICA Ti

| Expenditures:                    | 5 YEAR GOALS A | ND PROJECTION | 2017 Actual Projections |              |                                |
|----------------------------------|----------------|---------------|-------------------------|--------------|--------------------------------|
| Salary & Fringes (FICA/Benefits) | 17.67%         | 289,832.62    | 16.86%                  | 276,481.00   | Based on all FTE               |
| Training & Education             | 0.28%          | 4,595.87      | 1.00%                   | 16,400.00    |                                |
| Supplies                         | 1.81%          | 29,643.33     | 1.81%                   | 29,643.33    |                                |
| Contractual                      | 8.01%          | 131,333.85    | 8.00%                   | 131,200.00   | LOWERED TO ACCOMMODATE PLANNER |
| Professional Services            | 8.91%          | 146,148.51    | 8.00%                   | 131,200.00   |                                |
| Utilities                        | 8.19%          | 134,382.64    | 7.50%                   | 123,000.00   |                                |
| Insurance                        | 3.50%          | 57,400.00     | 4.57%                   | 75,000.00    | Based on Actuals               |
| Advertising                      | 0.14%          | 2,297.93      | 4.00%                   | 65,600.00    |                                |
| Cost of Sales                    | 16.67%         | 273,453.97    | 9.00%                   | 147,600.00   |                                |
| Repairs & Maintenance            | 21.58%         | 353,909.23    | 28.00%                  | 459,200.00   |                                |
| Vehicle & Equipment              | 3.57%          | 58,597.28     | 2.00%                   | 32,800.00    |                                |
| Other/Overhead                   | 8.25%          | 135,377.18    | 9.26%                   | 151,864.00   |                                |
| Total Expenditures               | 100.00%        | 1,640,000.05  | 100.00%                 | 1,639,988.33 |                                |