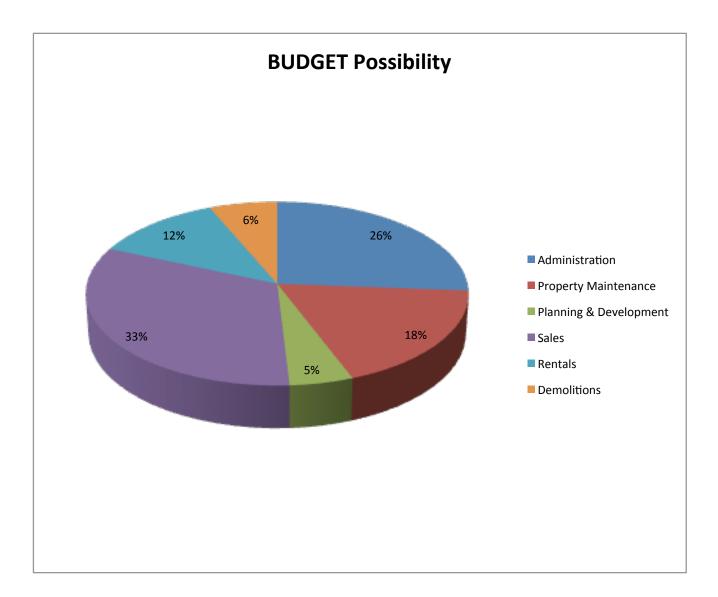

## **BUDGET Possibility**

## 2017-2018 FISCAL YEAR

|                                    | 2017-18      |               | % Suggested for Each Divisioin |              |
|------------------------------------|--------------|---------------|--------------------------------|--------------|
|                                    |              |               |                                | 1,642,000.00 |
| Revenue:                           | \$429,674.58 |               |                                |              |
| Expense:                           | \$685,897.55 | -\$256,222.97 | 26.17%                         | 429,674.58   |
| Property Maintenance<br>Revenue:   | \$296,208.51 |               |                                |              |
| Expense:                           | \$296,208.51 |               | 18.04%                         | 296,208.51   |
| Planning & Development<br>Revenue: | \$79,934.17  |               |                                |              |
| Expense:                           | \$79,934.17  |               | 4.87%                          | 79,934.17    |
| <u>Sales</u><br>Revenue:           | \$533,321.76 |               |                                |              |
| Expense:                           | \$789,544.76 | \$256,222.97  | 32.48%                         | 533,321.76   |
| Revenue:                           | \$198,116.19 |               |                                |              |
| Expense:                           | \$198,116.19 |               | 12.07%                         | 198,116.19   |
| Demolitions<br>Revenue:            | \$104,744.78 |               |                                |              |
| Expense:                           | \$104,744.78 |               | 6.38%                          | 104,744.78   |
|                                    |              |               |                                |              |
|                                    |              |               | 100.00%                        | 1,642,000.00 |